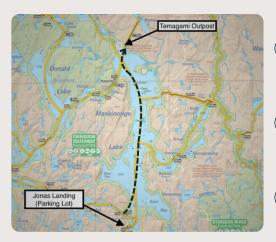

## **DIRECTIONS**

Input "Temagami Outpost" into Google Maps for direct navigation. ⊚

Follow the map directions until you reach the Jonas Landing parking lot. ...

Call 249-326-0143 when you reach Hagar (Hagar General Store, corner of Hwy 17 & 535). You will lose cell service shortly after this point. ©

## THE DRIVE

- Start at Hagar General Store (Hwy 17 & 535), then cross Hwy 17 onto Hwy 535.
- Follow Hwy 535 for 40 minutes, keeping left as needed.
- Turn right at the **Jonas Camp sign** and drive a minute to the **Lake Maskinonge landing** (watch for signs). **Coordinates of the Landing:** 46.722309, -80.451050.

## **IMPORTANT POINTS TO NOTE**

- Call us at 249-326-0143 when you reach the Hagar General Store to confirm your boat pick-up timing, as cell service will be lost about 10 minutes into Hwy 535.
- No Gas Station in Hagar: Ensure to fill up before reaching Hagar to avoid inconvenience.

## **UPON ARRIVAL**

- Drive slowly down the road towards the water at Jonas Camp.
- Please respect the property as it's privately owned.
- Meet at our dedicated dock for assistance with loading and parking; the boat ride to the Outpost takes approximately 20 minutes.