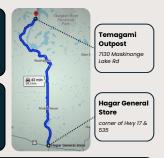

## **DIRECTIONS**

Input "Temagami Outpost" into Google Maps for direct navigation. ⊚

Follow the map directions until you reach the Jonas Landing parking lot. ...

Call 249-326-0143 when you reach Hagar (Hagar General Store, corner of Hwy 17 & 535). You will lose cell service shortly after this point. ©

## THE DRIVE

- Start at Hagar General Store (Hwy 17 & 535), then cross Hwy 17 onto Hwy 535.
- Follow Hwy 535 for 40 minutes, keeping left as needed.
- Turn right at the **Jonas Camp sign** and drive a minute to the **Lake Maskinonge landing** (watch for signs). **Coordinates of the Landing:** 46.722309, -80.451050.

## **IMPORTANT POINTS TO NOTE**

- Call us at 249-326-0143 when you reach the Hagar General Store to confirm your boat pick-up timing, as cell service will be lost about 10 minutes into Hwy 535.
- No Gas Station in Hagar: Ensure to fill up before reaching Hagar to avoid inconvenience.